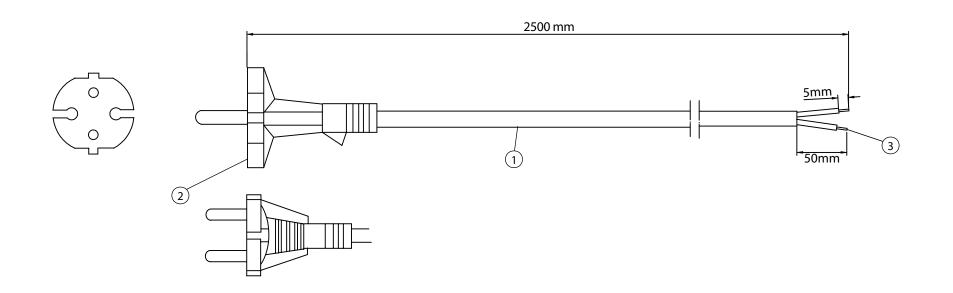

## NOTES:

- 1. CORDAGE: H05VV-F, 2x1.00mm, UNSHIELDED, CEE COLOR CODE, TEMP. RATING 70°C, RATING: 250V 10A, JACKET COLOR: BLACK
- 2. PLUG: CONTINENTAL EUROPE
- 3. OTHER END: ROJ 50mm STRIP 5mm
- 4. APPROVALS: GERMANY, SWITZERLAND, DENMARK, NORWAY, FINLAND, FRANCE, BELGIUM, ITALY, NETHERLANDS, SWEDEN, AUSTRIA
- 5. ROHS COMPLIANT